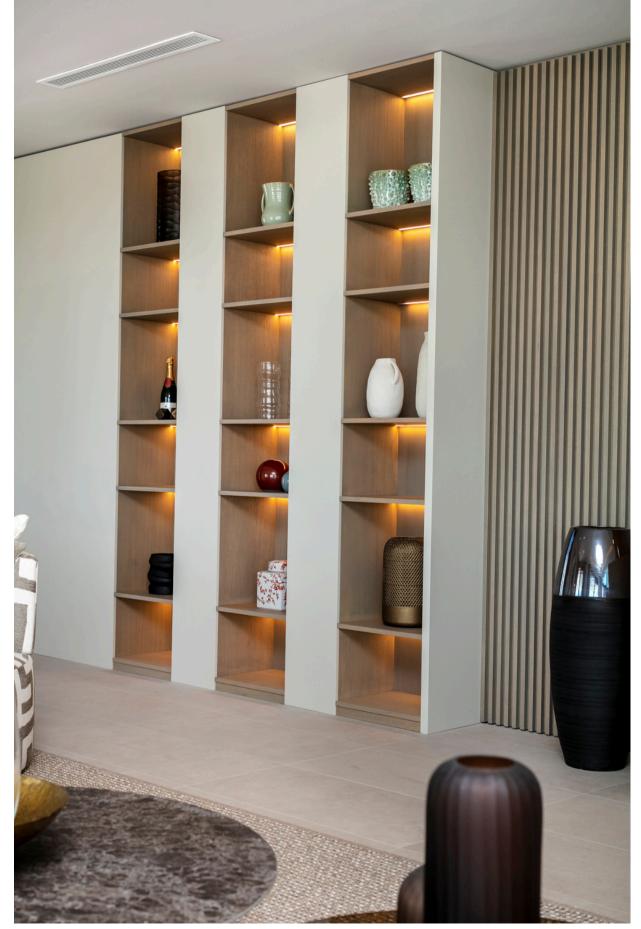

### Modern Colour Scheme

The sophisticated colour scheme throughout the interiors features warm, organic tones, accented by strategic uses of colour that add depth and character. Meanwhile, the importance of lighting is a fundamental design element, with large doors and windows inviting natural light to flood the interiors, complemented by carefully selected designer light fixtures and subtle recessed lighting that together create a captivating ambience.