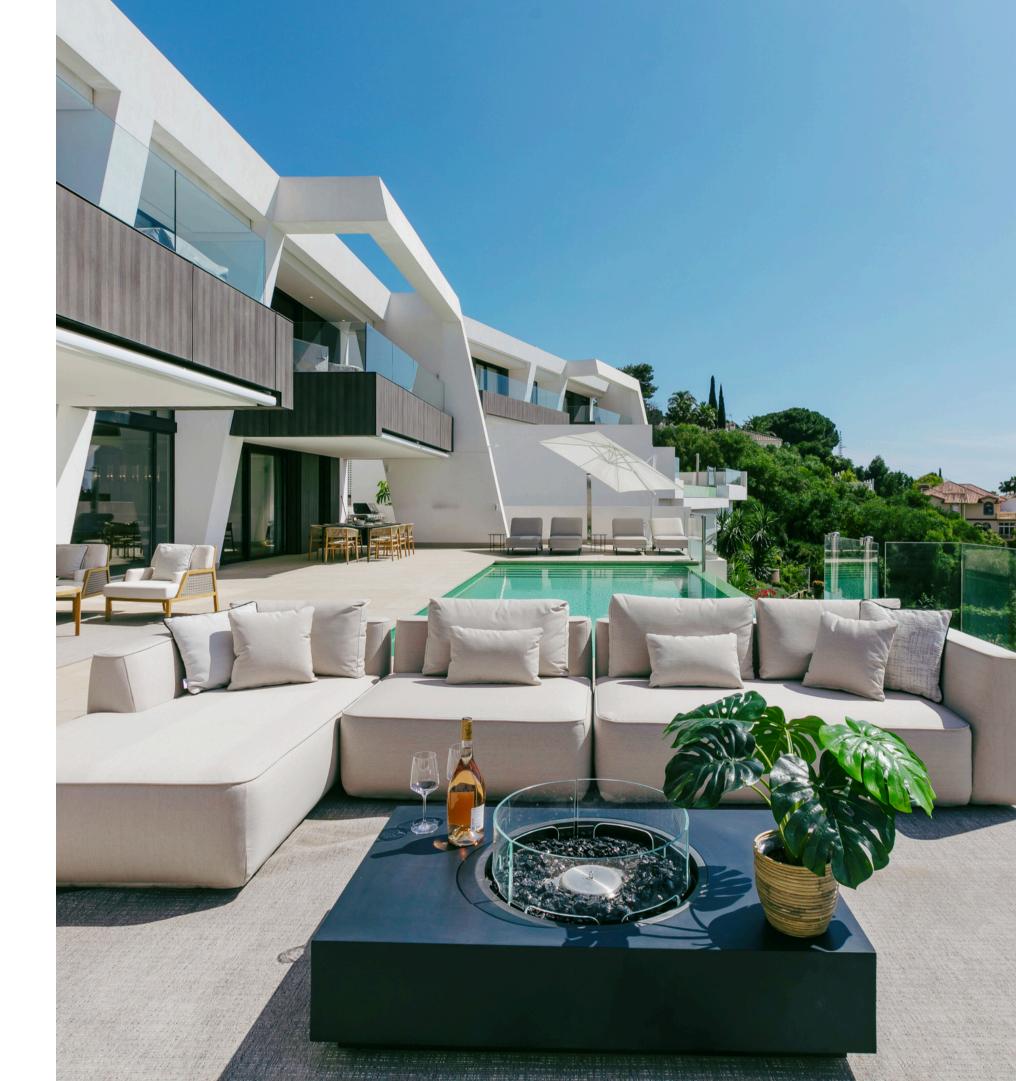

### Outdoor Area

The outdoor area is as important as the interior, designed with the owner's love for entertaining family and friends in mind. It features a landscaped garden, a pool with an adjacent jacuzzi, and a sunken seating area that beckons guests to relax and enjoy their surroundings. The outdoor kitchen and barbecue area are perfect for gatherings, further blurring the lines between the indoor and outdoor living areas.

### A haven of tranquility

The outdoor living is totally impressive, with a large pool and multiple seating areas with different outdoor furniture designs and where you can relax and enjoy the Mediterranean sun. We thoughtfully designed to provide a private retreat, with en-suite bathrooms and generous closet space. The master suite, in particular, exudes luxury, featuring a spacious layout, a private terrace, and a lavish bathroom with modern fixtures and finishes.