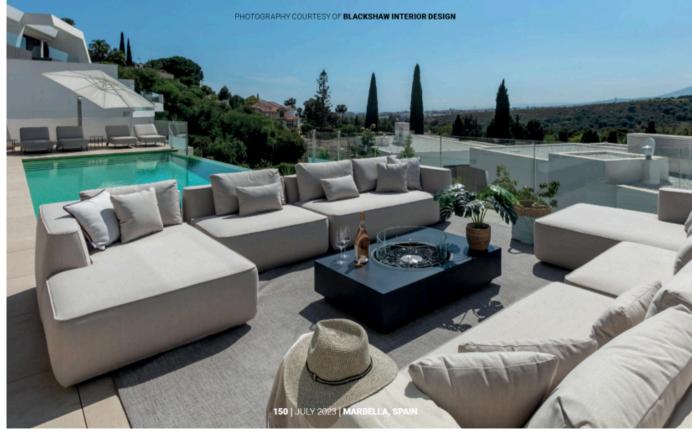

# MODERN VILLA IN SIERRA BLANCA

This luxurious property boasts five spacious bedrooms, offering ample space for a comfortable and stylish living experience. Designed by our expert team with contemporary elegance in mind, the villa features sleek and clean lines, complemented by large windows that fill the rooms with natural light and offer breathtaking views of the surrounding landscape.

### A haven of tranquility

The outdoor living is totally impressive, with a large pool and multiple seating areas with different outdoor furniture designs and where you can relax and enjoy the Mediterranean sun. We thoughtfully designed to provide a private retreat, with en-suite bathrooms and generous closet space. The master suite, in particular, exudes luxury, featuring a spacious layout, a private terrace, and a lavish bathroom with modern fixtures and finishes.

### Designed with elegance in mind

Upon entering the villa, you are greeted by a grand hall that leads to an open-plan living and dining area, creating a seamless flow throughout the main living space. The kitchen is a chef's dream, equipped with high-end appliances and a elegant design, perfect for both daily living and entertaining guests.