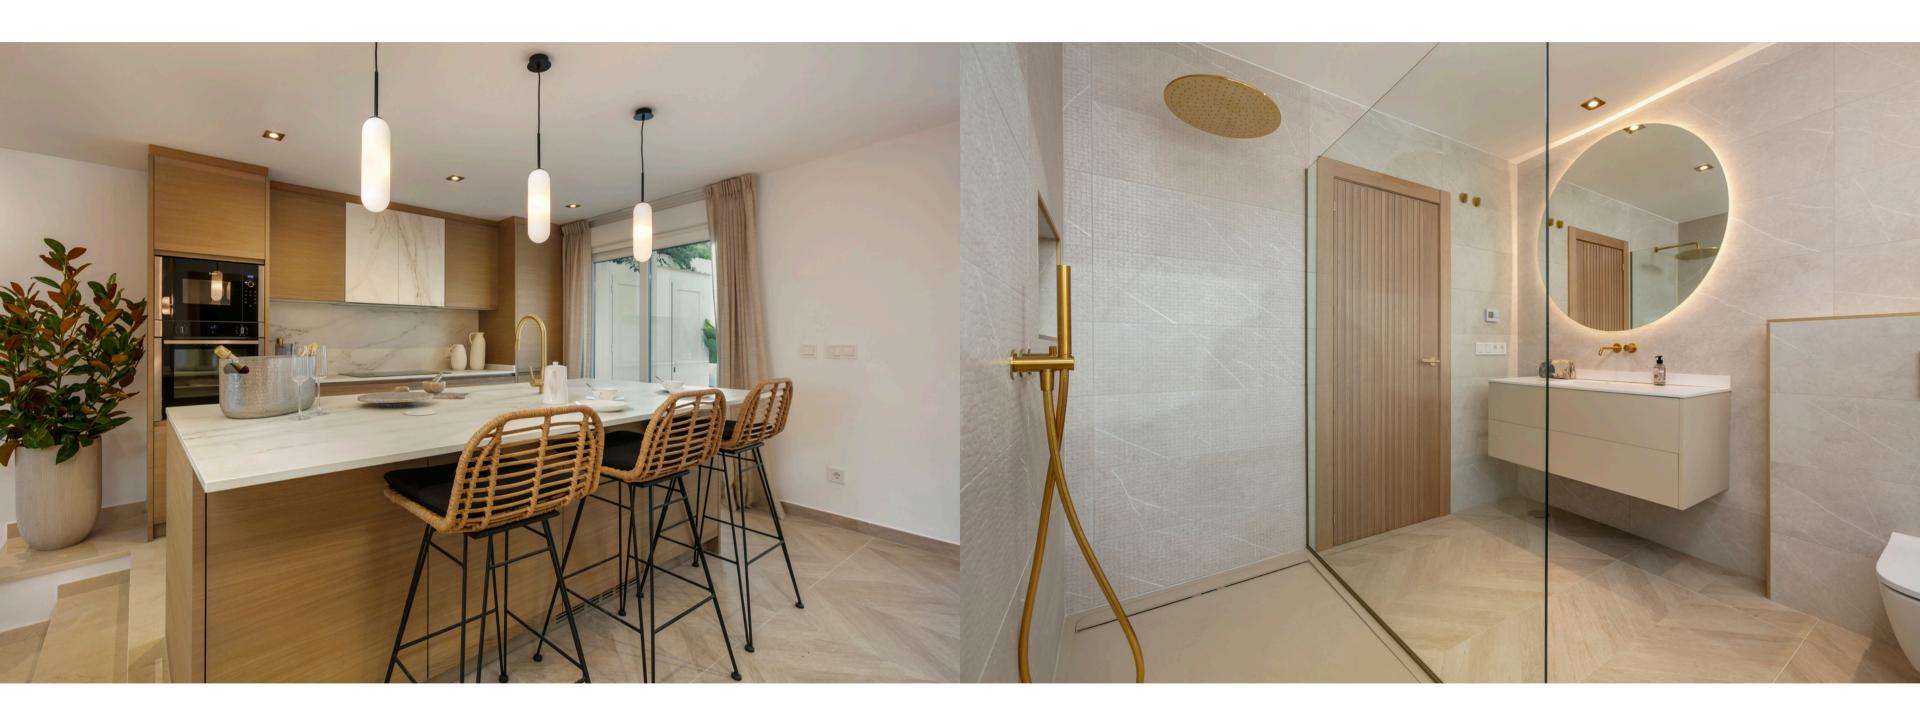

### Designed with elegance in mind

Upon entering the villa, you are greeted by a grand hall that leads to an open-plan living and dining area, creating a seamless flow throughout the main living space. The kitchen is a chef's dream, equipped with high-end appliances and a elegant design, perfect for both daily living and entertaining guests.

a haven for any private chef's wildest imagination, equipped with high-end appliances and an elegant layout. The Blackshaw team has dedicated its attention to crafting the ideal space for daily living and entertaining. Every intricate detail, from state-of-the-art technology to meticulously selected materials, exemplifies the utmost commitment to exceptional design and furnishing.