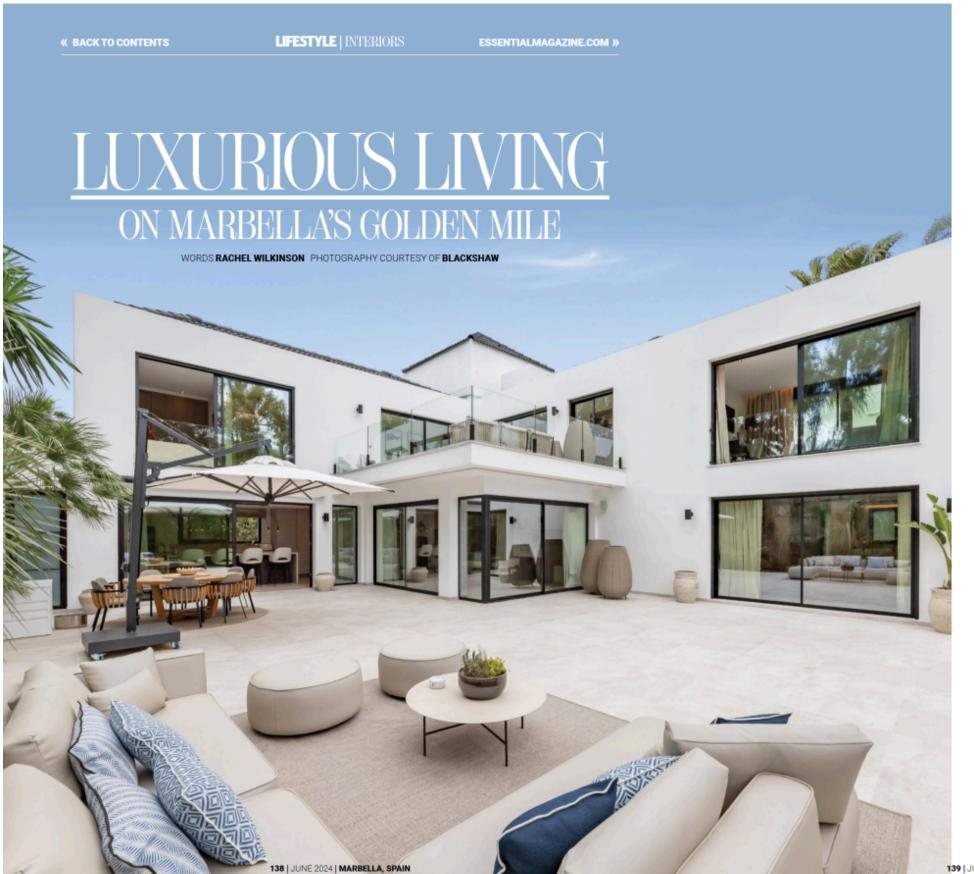

### A CHIC GOLDEN MILE SANCTUARY

The villa's renovation is a classic hallmark of Blackshaw's portfolio, involving a thorough overhaul that not only updates essential systems like electrics and plumbing but also reinvents the space down to the finest details, creating a brand-new home from the ground up.

### Luxurious yet comfortable family home

Blackshaw's design philosophy shines in the villa's transformation into a contemporary masterpiece that balances striking modernity with the warmth and functionality of a family home. The interiors are accessorised with brands, known for their impeccable craftsmanship and enduring style, ensuring that each space not only meets the highest standards of luxury but also embodies a timeless elegance.

### Modern Colour Scheme

The sophisticated colour scheme throughout the interiors features warm, organic tones, accented by strategic uses of colour that add depth and character. Meanwhile, the importance of lighting is a fundamental design element, with large doors and windows inviting natural light to flood the interiors, complemented by carefully selected designer light fixtures and subtle recessed lighting that together create a captivating ambience.

### Outdoor Area

The outdoor area is as important as the interior, designed with the owner's love for entertaining family and friends in mind. It features a landscaped garden, a pool with an adjacent jacuzzi, and a sunken seating area that beckons guests to relax and enjoy their surroundings. The outdoor kitchen and barbecue area are perfect for gatherings, further blurring the lines between the indoor and outdoor living areas.