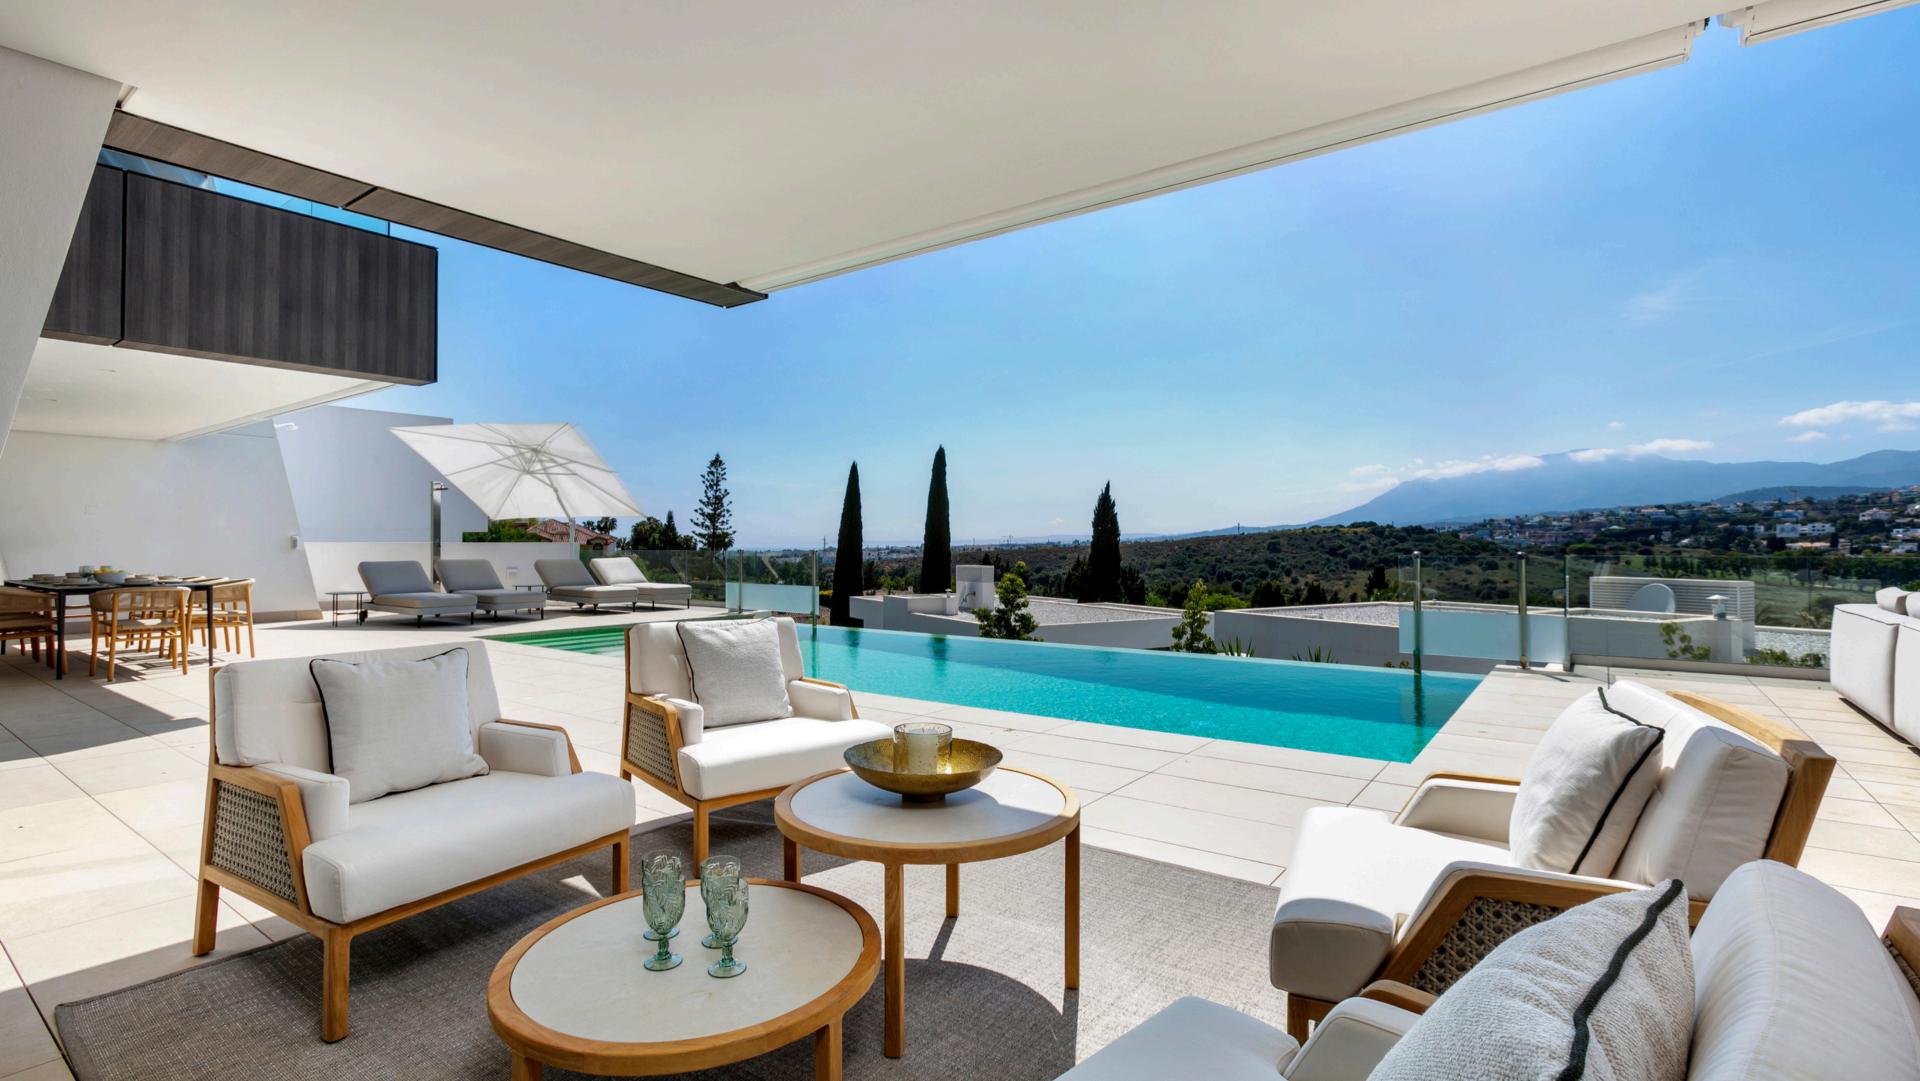

### Outdoor Area

The outdoor area is as important as the interior, designed with the owner's love for entertaining family and friends in mind. It features a landscaped garden, a pool with an adjacent jacuzzi, and a sunken seating area that beckons guests to relax and enjoy their surroundings. The outdoor kitchen and barbecue area are perfect for gatherings, further blurring the lines between the indoor and outdoor living areas.

### A haven of tranquility

The outdoor living is totally impressive, with a large pool and multiple seating areas with different outdoor furniture designs and where you can relax and enjoy the Mediterranean sun. We thoughtfully designed to provide a private retreat, with en-suite bathrooms and generous closet space. The master suite, in particular, exudes luxury, featuring a spacious layout, a private terrace, and a lavish bathroom with modern fixtures and finishes.