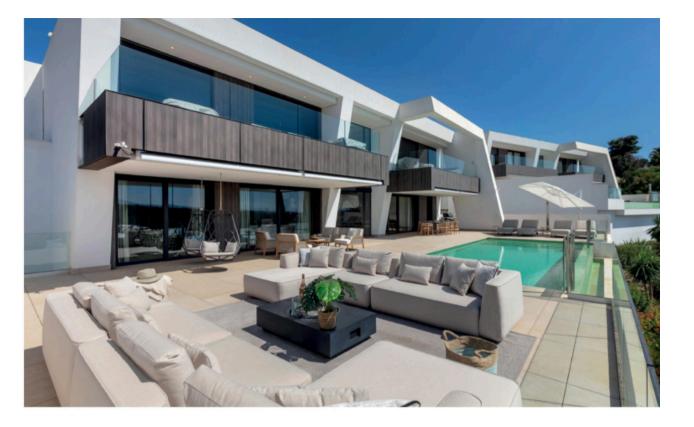

# MODERN VILLA IN SIERRA BLANCA

This luxurious property boasts five spacious bedrooms, offering ample space for a comfortable and stylish living experience. Designed by our expert team with contemporary elegance in mind, the villa features sleek and clean lines, complemented by large windows that fill the rooms with natural light and offer breathtaking views of the surrounding landscape.

### A haven of tranquility

The outdoor living is totally impressive, with a large pool and multiple seating areas with different outdoor furniture designs and where you can relax and enjoy the Mediterranean sun. We thoughtfully designed to provide a private retreat, with en-suite bathrooms and generous closet space. The master suite, in particular, exudes luxury, featuring a spacious layout, a private terrace, and a lavish bathroom with modern fixtures and finishes.

### Designed with elegance in mind

Upon entering the villa, you are greeted by a grand hall that leads to an open-plan living and dining area, creating a seamless flow throughout the main living space. The kitchen is a chef's dream, equipped with high-end appliances and a elegant design, perfect for both daily living and entertaining guests.