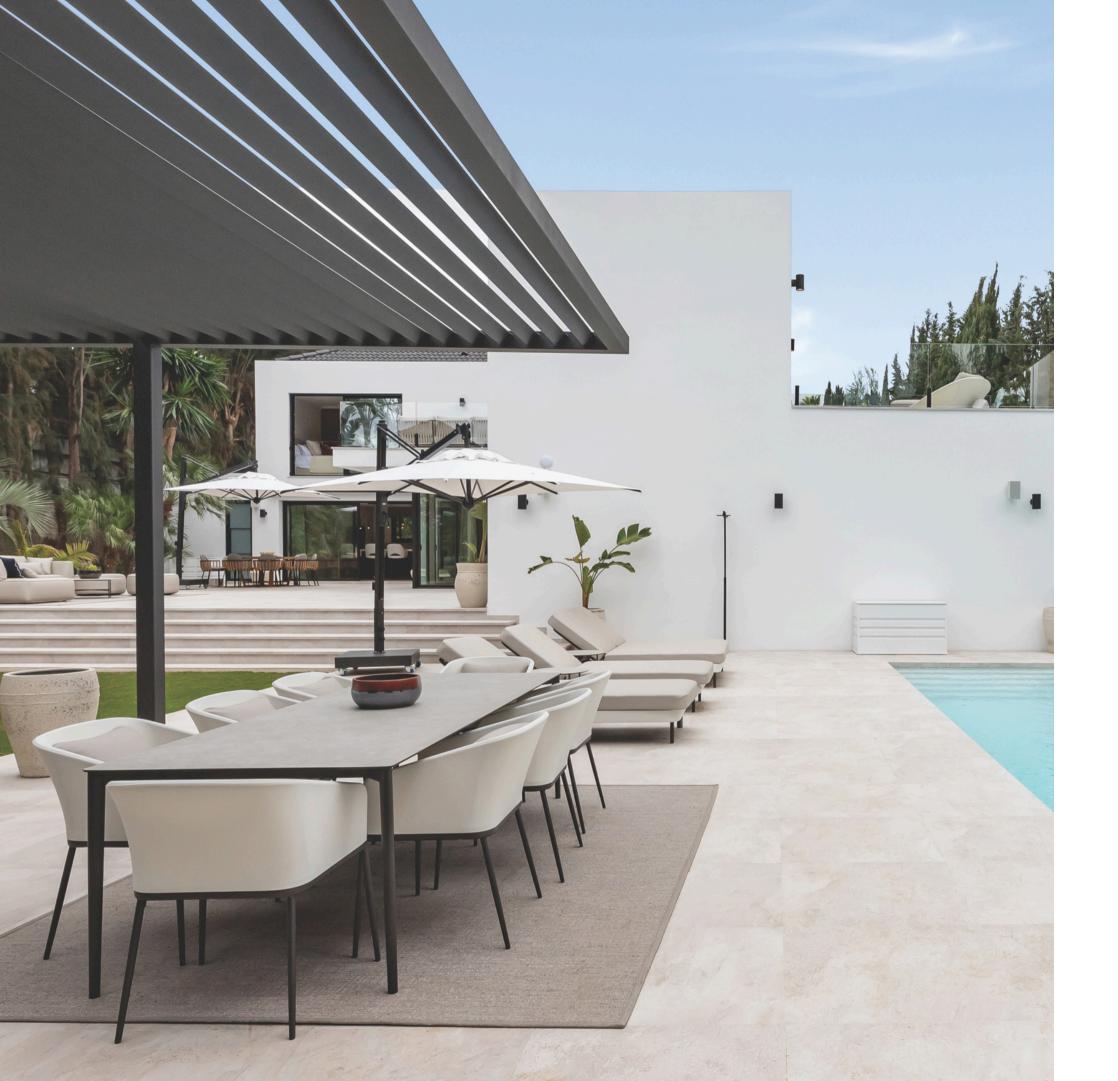

### Outdoor Area

The outdoor area is as important as the interior, designed with the owner's love for entertaining family and friends in mind. It features a landscaped garden, a pool with an adjacent jacuzzi, and a sunken seating area that beckons guests to relax and enjoy their surroundings. The outdoor kitchen and barbecue area are perfect for gatherings, further blurring the lines between the indoor and outdoor living areas.

### A haven of tranquility

The outdoor living is totally impressive, with a large pool and multiple seating areas with different outdoor furniture designs and where you can relax and enjoy the Mediterranean sun. We thoughtfully designed to provide a private retreat, with en-suite bathrooms and generous closet space. The master suite, in particular, exudes luxury, featuring a spacious layout, a private terrace, and a lavish bathroom with modern fixtures and finishes.