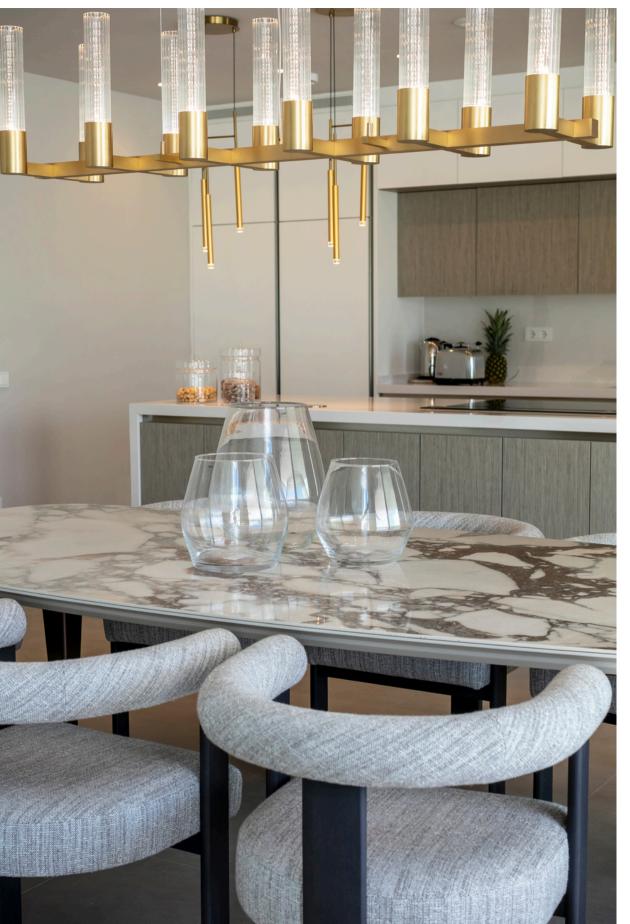

### Designed with elegance in mind

Upon entering the villa, you are greeted by a grand hall that leads to an open-plan living and dining area, creating a seamless flow throughout the main living space. The kitchen is a chef's dream, equipped with high-end appliances and a elegant design, perfect for both daily living and entertaining guests.

a haven for any private chef's wildest imagination, equipped with high-end appliances and an elegant layout. The Blackshaw team has dedicated its attention to crafting the ideal space for daily living and entertaining. Every intricate detail, from state-of-the-art technology to meticulously selected materials, exemplifies the utmost commitment to exceptional design and furnishing.