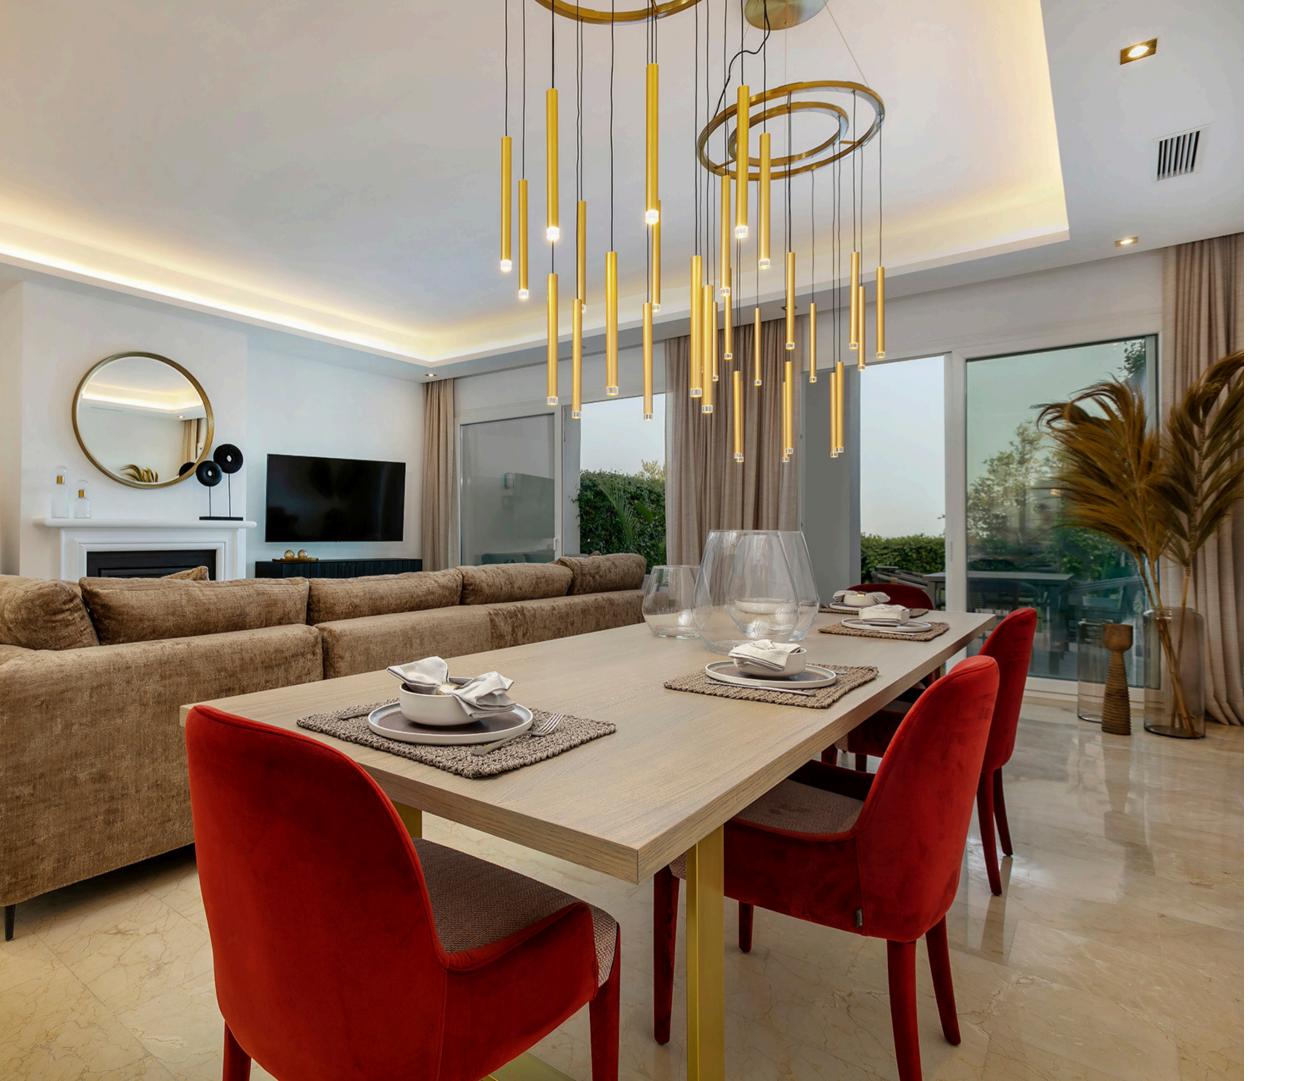

### Modern Colour Scheme

The sophisticated colour scheme throughout the interiors features warm, organic tones, accented by strategic uses of colour that add depth and character. Meanwhile, the importance of lighting is a fundamental design element, with large doors and windows inviting natural light to flood the interiors, complemented by carefully selected designer light fixtures and subtle recessed lighting that together create a captivating ambience.

### Designed with elegance in mind

Upon entering the villa, you are greeted by a grand hall that leads to an open-plan living and dining area, creating a seamless flow throughout the main living space. The kitchen is a chef's dream, equipped with high-end appliances and a elegant design, perfect for both daily living and entertaining guests.