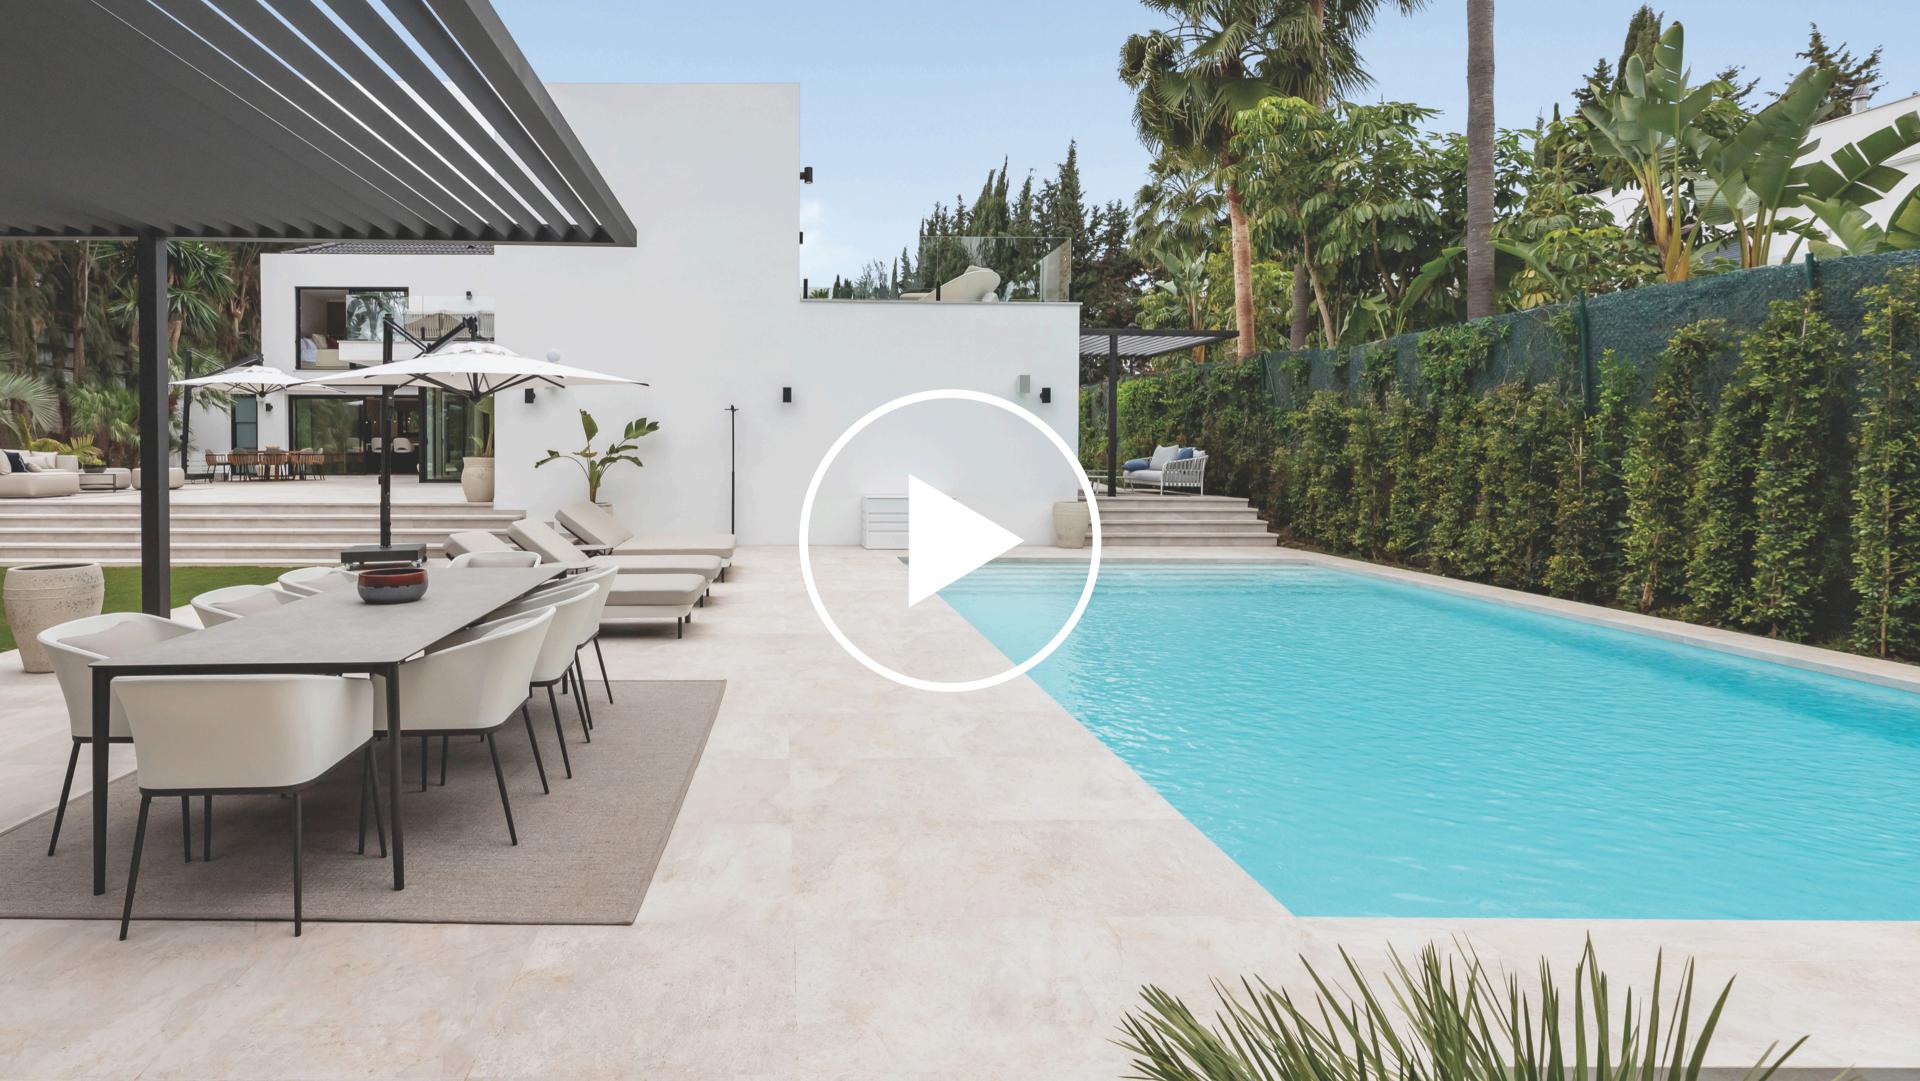

### Outdoor Area

The outdoor area is as important as the interior, designed with the owner's love for entertaining family and friends in mind. It features a landscaped garden, a pool with an adjacent jacuzzi, and a sunken seating area that beckons guests to relax and enjoy their surroundings. The outdoor kitchen and barbecue area are perfect for gatherings, further blurring the lines between the indoor and outdoor living areas.

### A haven of tranquility

The outdoor living is totally impressive, with a large pool and multiple seating areas with different outdoor furniture designs and where you can relax and enjoy the Mediterranean sun. We thoughtfully designed to provide a private retreat, with en-suite bathrooms and generous closet space. The master suite, in particular, exudes luxury, featuring a spacious layout, a private terrace, and a lavish bathroom with modern fixtures and finishes.