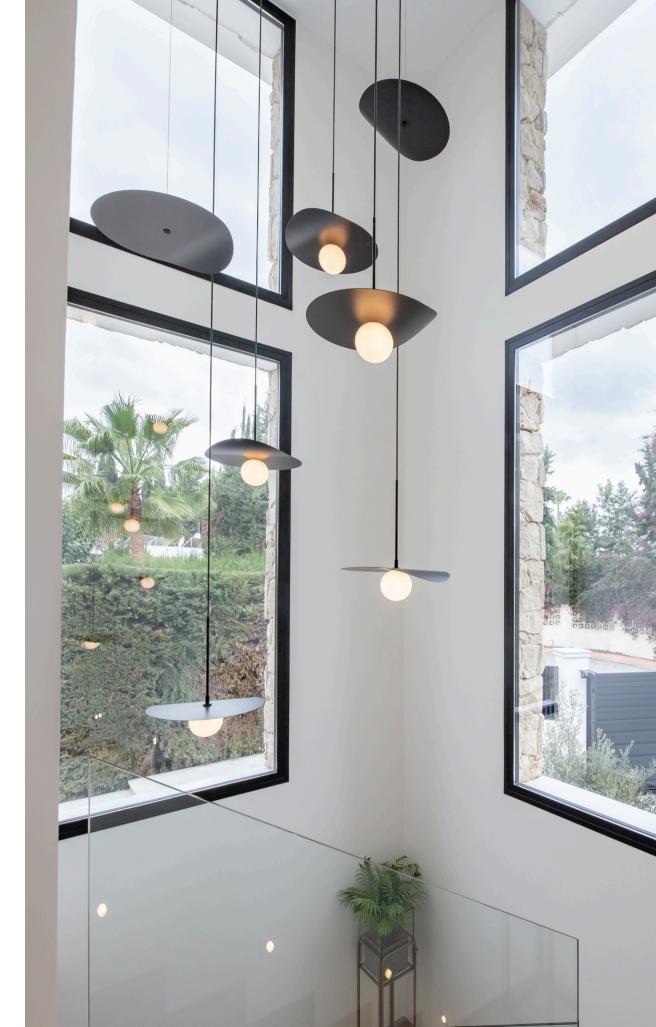

### Modern Colour Scheme

The sophisticated colour scheme throughout the interiors features warm, organic tones, accented by strategic uses of colour that add depth and character. Meanwhile, the importance of lighting is a fundamental design element, with large doors and windows inviting natural light to flood the interiors, complemented by carefully selected designer light fixtures and subtle recessed lighting that together create a captivating ambience.

### ADDING A HOMELY TOUCH TO A MODERN BUILD BY BLACKSHAW

This luxurious property in Marbella Sierra Blanca showcases five spacious bedrooms, offering ample space for a comfortable and stylish living experience. Styled by Blackshaw's expert team with contemporary sophistication, the team's initial visit highlighted the villas features of linear architectural lines. Upon conclusion of the concept meeting, the main design visions was accentuating the grand windows that would fill the rooms with natural light and offer breathtaking views of the surrounding landscape.

pon entering the villa, the lighting installation exudes opulence, establishing a standard of luxury that defines this residence. The magnificent grand hall frames breathtaking mountain and ocean views, bathed in an abundance of natural light. The new open plan living area, thoughtfully designed, allows for a seamless flow of light throughout. The kitchen provides