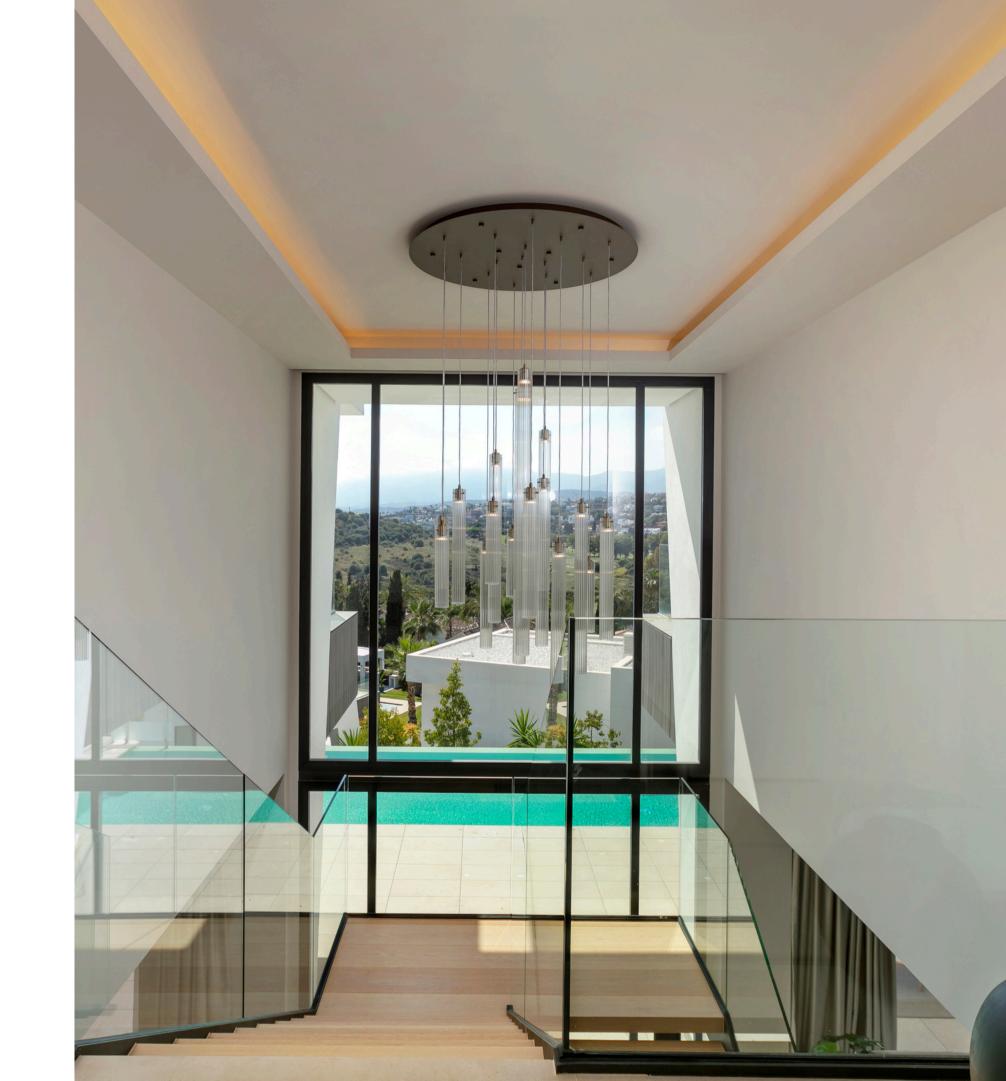

pon entering the villa, the lighting installation exudes opulence, establishing a standard of luxury that defines this residence. The magnificent grand hall frames breathtaking mountain and ocean views, bathed in an abundance of natural light. The new open plan living area, thoughtfully designed, allows for a seamless flow of light throughout. The kitchen provides

### Modern Colour Scheme

The sophisticated colour scheme throughout the interiors features warm, organic tones, accented by strategic uses of colour that add depth and character. Meanwhile, the importance of lighting is a fundamental design element, with large doors and windows inviting natural light to flood the interiors, complemented by carefully selected designer light fixtures and subtle recessed lighting that together create a captivating ambience.